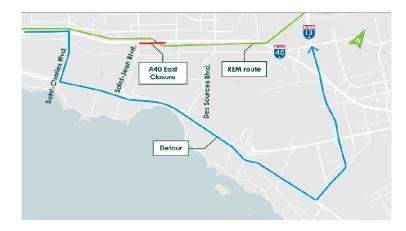

### Phase 2 – August 6 to 9, 2021\*: weekend closure of Highway 40 eastbound

- From August 6, 11 p.m. to August 9, 5 a.m., complete closure of **Highway 40 eastbound** at Saint-Jean Boulevard.

#### **Detour**

- Detour to Highway 20 via Saint-Charles Boulevard to
   Des Sources Boulevard and then back to the A40 eastbound.
- The A40 westbound will remain open to traffic during this period.