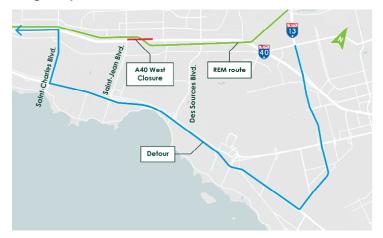

### Phase 3 – August 9 to 13, 2021\*: overnight closure of Highway 40 westbound

- 11 p.m. to 5 a.m., complete closure of **Highway 40 westbound** at Saint-Jean Boulevard.

#### <u>Detour</u>

- Detour to Highway 20 via
  Highway 13 to Saint-Charles
  Boulevard and then back to the
  A40 westbound.
- The A40 eastbound will remain open to traffic during this period.

## Phase 4A – August 13 to 16, 2021\*: weekend closure of Highway 40 westbound

- From August 13, 11 p.m. to August 16, 5 a.m., complete closure of **Highway 40 westbound** at Saint-Jean Boulevard.

#### Detou

- Detour to Highway 20 via
  Highway 13 to Saint-Charles
  Boulevard and then back to the
  A40 westbound.
- The A40 eastbound will remain open to traffic during this period.