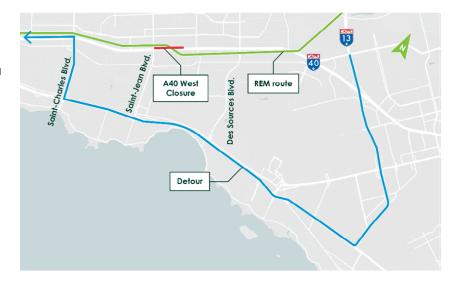

#### Phase 4B – August 16 to 17, 2021\*: overnight closure of Highway 40 westbound

- From August 16, 11 p.m. to August 17, 5 a.m., complete closure of **Highway 40 westbound** at Saint-Jean Boulevard.

#### **Detour**

- Detour to Highway 20 via Highway 13 to Saint-Charles Boulevard and then back to the A40 westbound.
- The A40 eastbound will remain open to traffic during this period.