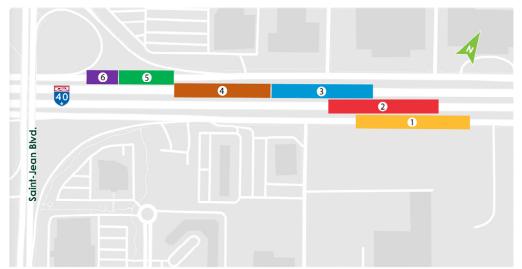

### Anticipated impacts and mitigation measures:

Sections of the A40 and service roads in that sector will be closed, as the REM – A40 crossing progresses.

Complete closure of the following sections

| Complete closure of the following sections |                       |                    |                                        |
|--------------------------------------------|-----------------------|--------------------|----------------------------------------|
| Phase 1                                    | A40 eastbound service | At night*, between | August 2, 10 p.m. to August 6, 5 a.m   |
|                                            | road                  | 10 p.m. and 5 a.m  |                                        |
| Phase 2                                    | A40 East              | Weekends           | August 6, 11 p.m. to August 9, 5 a.m   |
| Phase 3                                    | A40 West              | At night*, between | August 9, 11 p.m. to August 13, 5 a.m  |
|                                            |                       | 11 p.m. and 5 a.m  |                                        |
| Phase 4                                    | A40 West              | Weekends           | August 13, 11 p.m. to August 16, 5 a.m |
|                                            |                       | At night*, between | August 16, 11 p.m. to August 17, 5 a.m |
|                                            |                       | 11 p.m. and 5 a.m  |                                        |
| Phase 5                                    | A40 West service road | At night*, between | August 25, 10 p.m. to Sept. 1, 5 a.m.  |
|                                            |                       | 10 p.m. and 5 a.m  |                                        |
| Phase 6                                    | A40 West service road | At night*, between | To be determined                       |
|                                            |                       | 10 p.m. and 5 a.m  |                                        |

### Phase 1 – August 2 to 6, 2021\*: overnight closure of eastbound service road

- 10 p.m. to 5 a.m.: complete closure of the **eastbound service road** at Saint-Jean Boulevard.

### Phase 2 – August 6 to 9, 2021\*: weekend closure of Highway 40 eastbound

- From August 6, 11 p.m. to August 9, 5 a.m., complete closure of **Highway 40 eastbound** at Saint-Jean Boulevard.

### Phase 3 – August 9 to 13, 2021\*: overnight closure of Highway 40 westbound

- 11 p.m. to 5 a.m., complete closure of **Highway 40 westbound** at Saint-Jean Boulevard.

## Phase 4A – August 13 to 16, 2021\*: weekend closure of Highway 40 westbound

- From August 13, 11 p.m. to August 16, 5 a.m., complete closure of **Highway 40 westbound** at Saint-Jean Boulevard.

#### Phase 4B – August 16 to 17, 2021\*: overnight closure of Highway 40 westbound

- From August 16, 11 p.m. to August 17, 5 a.m., complete closure of **Highway 40 westbound** at Saint-Jean Boulevard.

# Phase 5 – August 25 to September 1\*: <u>overnight</u> closure of westbound service road

- 10 p.m. to 5 a.m.: complete closure of the **Highway 40 westbound service road** at Saint-Jean Boulevard.

## Phase 6 – To be determined \*: overnight closure of the westbound service road

- 10 p.m. to 5 a.m.: complete closure of the **Highway 40 westbound service road** at Saint-Jean Boulevard.