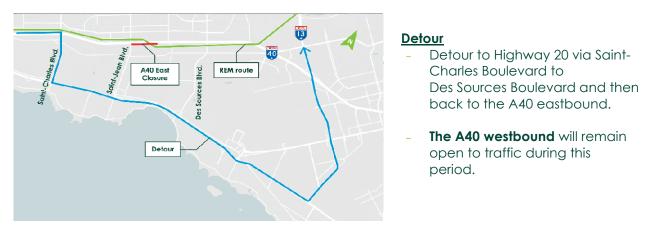

## Phase 3 – August 9 to 13, 2021\*: overnight closure of Highway 40 westbound

- 11 p.m. to 5 a.m., complete closure of Highway 40 westbound at Saint-Jean Boulevard.

#### <u>Detour</u>

- Detour to Highway 20 via
  Highway 13 to Saint-Charles
  Boulevard and then back to the
  A40 westbound.
- **The A40 eastbound** will remain open to traffic during this period.