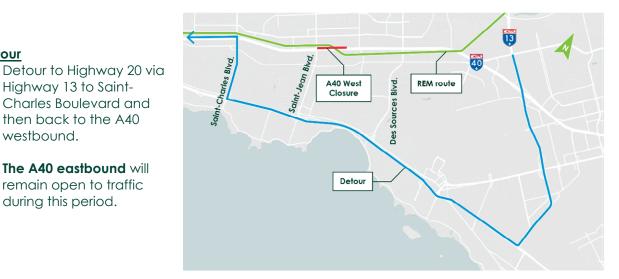

#### <u>Detour</u>

- Detour to Highway 20 via
  Highway 13 to Saint-Charles
  Boulevard and then back to the
  A40 westbound.
- **The A40 eastbound** will remain open to traffic during this period.