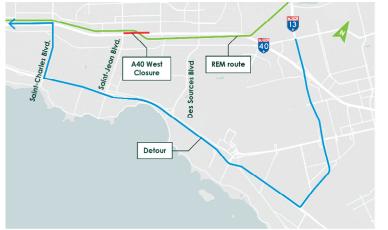

### Phase 4B – August 16 to 17, 2021\*: overnight closure of Highway 40 westbound

From August 16, 11 p.m. to August 17, 5 a.m., complete closure of Highway 40 westbound at Saint-Jean Boulevard.