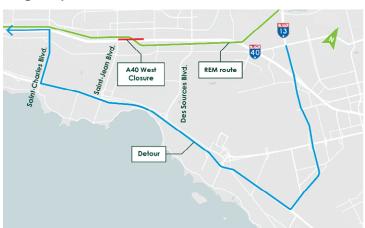

# Phase 4A – August 13 to 16, 2021\*: <u>weekend</u> closure of Highway 40 westbound

 From August 13, 11 p.m. to August 16, 5 a.m., complete closure of Highway 40 westbound at Saint-Jean Boulevard.

#### <u>Detour</u>

- Detour to Highway 20 via
  Highway 13 to Saint-Charles
  Boulevard and then back to the
  A40 westbound.
- The A40 eastbound will remain open to traffic during this period.