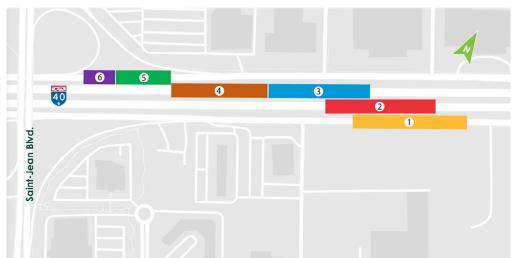

#### Nature of the work:

Beginning August 2, traffic pattern disruptions are planned on Highway 40 (A40) at Saint-Jean Boulevard within the framework of REM elevated structure construction on the West Island. These operations will allow the REM deck over A40 to be installed. This "major crossing" will be carried out in several phases over a period of approximately one month (from August 2 to September 10).

#### Anticipated impacts and mitigation measures:

Sections of the A40 and service roads in that sector will be closed, as the REM - A40 crossing progresses.

#### Complete closure of the following sections

| Phase 1 | A40 eastbound service | At night*, between | August 2, 10 p.m. to August 6, 5 a.m   |  |
|---------|-----------------------|--------------------|----------------------------------------|--|
|         | road                  | 10 p.m. and 5 a.m  |                                        |  |
| Phase 2 | A40 East              | Weekends           | August 6, 11 p.m. to August 9, 5 a.m   |  |
| Phase 3 | A40 West              | At night*, between | August 9, 11 p.m. to August 13, 5 a.m  |  |
|         |                       | 11 p.m. and 5 a.m  |                                        |  |
| Phase 4 | A40 West              | Weekends           | August 13, 11 p.m. to August 16, 5 a.m |  |
|         |                       | At night*, between | August 16, 11 p.m. to August 17, 5 a.m |  |
|         |                       | 11 p.m. and 5 a.m  |                                        |  |
| Phase 5 | A40 West service road | At night*, between | Sept. 1, 10 p.m. to Sept. 7, 5 a.m     |  |
|         |                       | 10 p.m. and 5 a.m  |                                        |  |
| Phase 6 | A40 West service road | At night*, between | Sept. 7, 10 p.m. to Sept. 10, 5 a.m    |  |
|         |                       | 10 p.m. and 5 a.m  |                                        |  |

\*During overnight closures, traffic lanes remain open during the day

### Phase 1 – August 2 to 6, 2021\*: overnight closure of eastbound service road

10 p.m. to 5 a.m.: complete closure of the eastbound service road at Saint-Jean Boulevard.

# Phase 2 – August 6 to 9, 2021\*: weekend closure of Highway 40 eastbound

 From August 6, 11 p.m. to August 9, 5 a.m., complete closure of Highway 40 eastbound at Saint-Jean Boulevard.

## Phase 3 – August 9 to 13, 2021\*: overnight closure of Highway 40 westbound

- 11 p.m. to 5 a.m., complete closure of Highway 40 westbound at Saint-Jean Boulevard.

# Phase 4A – August 13 to 16, 2021\*: <u>weekend</u> closure of Highway 40 westbound

 From August 13, 11 p.m. to August 16, 5 a.m., complete closure of Highway 40 westbound at Saint-Jean Boulevard.

### Phase 4B – August 16 to 17, 2021\*: overnight closure of Highway 40 westbound

From August 16, 11 p.m. to August 17, 5 a.m., complete closure of Highway 40 westbound at Saint-Jean Boulevard.

### Phase 5 – September 1 to 7\*: overnight closure of westbound service road

10 p.m. to 5 a.m.: complete closure of the Highway 40 westbound service road at Saint-Jean Boulevard.

#### Phase 6 – September 7 to 10, 2021\*: overnight closure of the westbound service road

10 p.m. to 5 a.m.: complete closure of the Highway 40 westbound service road at Saint-Jean Boulevard.